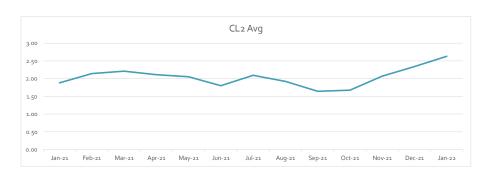

|
|----------------------------------|----------|-----------|
| Board Consideration Collections  | \$348.88 | 3/10/2022 |
| Delinquent Letters Mailed        | 81       | 2/7/2022  |
| Delinquent Tags Hung             | 47       | 2/23/2022 |
| Disconnects for Non Payment      | 11       | 3/2/2022  |
|                                  |          |           |



#### Water Production and Quality

#### Water Quality Report - Disinfection Monitoring

Current Annual Avg

2.04

| Date   | CL2 Avg |
|--------|---------|
| Jan-21 | 1.88    |
| Feb-21 | 2.14    |
| Mar-21 | 2.21    |
| Apr-21 | 2.11    |
| May-21 | 2.05    |
| Jun-21 | 1.80    |
| Jul-21 | 2.09    |
| Aug-21 | 1.92    |
| Sep-21 | 1.64    |
| Oct-21 | 1.67    |
| Nov-21 | 2.07    |
| Dec-21 | 2.34    |
| Jan-22 | 2.63    |





#### **Water Accountability Report Historical**

| Trace recommend report in the recommendation of the recommendation |           |                       |                          |                  |            |                     |                |                 |                   |                                                                |
|------------------------------------------------------------------------------------------------------------------------------------------------------------------------------------------------------------------------------------------------------------------------------------------------------------------------------------------------------------------------------------------------------------------------------------------------------