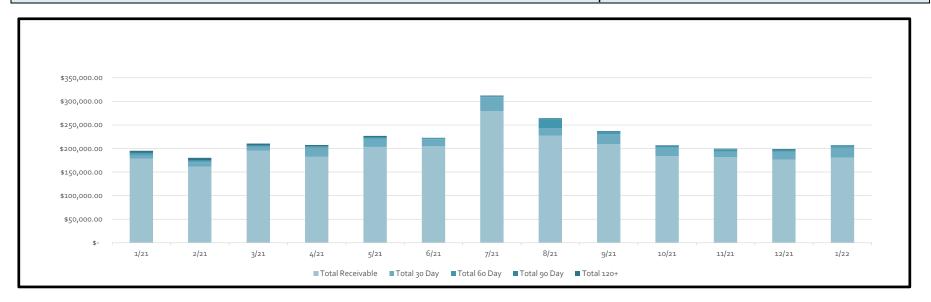

| Feb-21                 | Feb-22        |
|---------------------------------------------|------------------------|---------------|
|                                             |                        |               |
| Number of Accounts Billed                   | 1928                   | 1934          |
| Avg Water Use for Accounts Billed in gallon | 16,536                 | 10,312        |
| Total Billed                                | \$<br>177,669          | \$<br>172,629 |
| Total Aged Receivables                      | \$<br>694              | \$<br>7,793   |
| Total Receivables                           | \$<br>178 <b>,</b> 368 | \$<br>180,422 |

#### 12 Billing Month History by Category



#### 12 Month Accounts Receivable and Collections Report



| Date  | Total Receivable | Total 30 Day | Total 6o Day | Total 90 Day | Total 120+  |
|-------|------------------|--------------|--------------|--------------|-------------|
| 1/21  | \$ 178,362.15    | \$ 7,863.54  | \$ 3,628.70  | \$ 1,448.96  | \$ 3,886.01 |
| 2/21  | \$ 161,052.36    | \$ 9,511.84  | \$ 2,541.39  | \$ 2,078.68  | \$ 5,178.28 |
| 3/21  | \$ 195,018.61    | \$ 8,321.57  | \$ 1,640.85  | \$ 1,751.48  | \$ 3,551.58 |
| 4/21  | \$ 182,130.84    | \$ 19,828.14 | \$ 1,834.91  | \$ 671.60    | \$ 2,966.88 |
| 5/21  | \$ 203,480.29    | \$ 17,338.39 | \$ 2,454.91  | \$ 1,234.54  | \$ 2,261.96 |
| 6/21  | \$ 204,555.19    | \$ 15,069.71 | \$ 1,673.91  | \$ 634.49    | \$ 803.40   |
| 7/21  | \$ 279,055.98    | \$ 29,947.72 | \$ 1,240.82  | \$ 703.37    | \$ 1,293.96 |
| 8/21