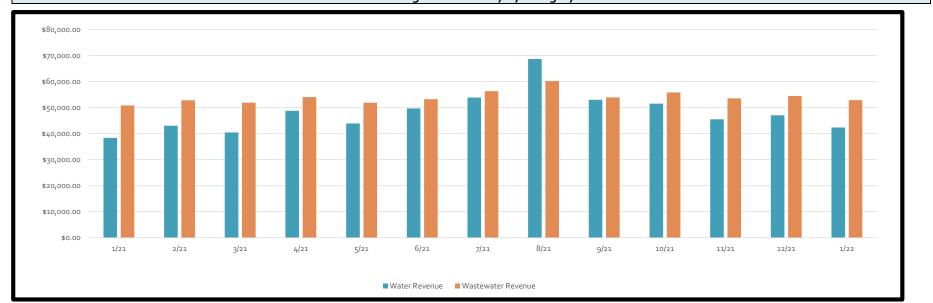

\$386,932.1 |



#### **Billing Summary**

| Description                                 | Feb-21                 | Feb-22        |
|---------------------------------------------|------------------------|---------------|
|                                             |                        |               |
| Number of Accounts Billed                   | 1928                   | 1934          |
| Avg Water Use for Accounts Billed in gallon | 16,536                 | 10,312        |
| Total Billed                                | \$<br>177,669          | \$<br>172,629 |
| Total Aged Receivables                      | \$<br>694              | \$<br>7,793   |
| Total Receivables                           | \$<br>178 <b>,</b> 368 | \$<br>180,422 |

#### 12 Billing Month History by Category



#### 12 Month Accounts Receivable and Collections Report



| Date  | Total Receivable | Total 30 Day | Total 6o Day | Total 90 Day | Total 120+  |
|-------|------------------|--------------|--------------|--------------|-------------|
| 1/21  | \$ 178,362.15    | \$ 7,863.54  | \$ 3,628.70  | \$ 1,448.96  | \$ 3,886.01 |
| 2/21  | \$ 161,052.36    | \$ 9,511.84  | \$ 2,541.39  | \$ 2,078.68  | \$ 5,178.28 |
| 3/21  | \$ 195,018.61    | \$ 8,321.57  | \$ 1,640.85  | \$ 1,751.48  | \$ 3,551.58 |
| 4/21  | \$ 182,130.84    | \$ 19,828.14 | \$ 1,834.91  | \$ 671.60    | \$ 2,966.88 |
| 5/21  | \$ 203,480.29    | \$ 17,338.39 | \$ 2,454.91  | \$ 1,234.54  | \$ 2,261.96 |
| 6/21  | \$ 204,555.19    | \$ 15,069.71 | \$ 1,673.91  | \$ 634.49    | \$ 803.40   |
| 7/21  | \$ 279,055.98    | \$ 29