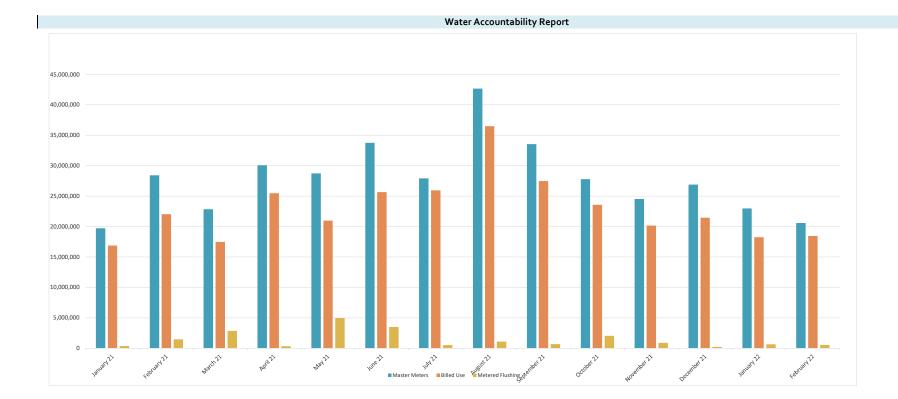

6. Review Operations Report and authorize District maintenance and termination of delinquent account. The President recognized Mr. Jenkins, who reviewed the Operations Report for February 2022, a copy of which is attached as *Exhibit E*. He reported an 97.1% accountability for the period January 27, 2022 through February 24, 2022.

Mr. Jenkins reviewed the Executive Summary and the Major Maintenance Summary for February.

Mr. Jenkins reviewed delinquencies. He reported that 81 letters were mailed, 47 delinquent tags were hung, and 11 accounts were disconnected for non-payment. He requested authorization to turn two accounts totaling \$348.88 to Collections Unlimited of Texas.